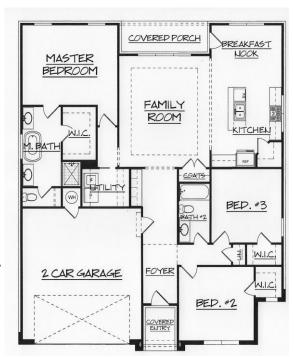

## **Features**

- Ranch style home on slab foundation
- Split bedroom open floor plan; 1,811 sf of living space
- Foyer entry with built-ins
- 3 bedrooms and 2 full baths
- Family room with tray ceiling and ceiling fan
- L-shape kitchen with island and pantry closet; plywood cabinetry with dove-tail drawers and soft close doors; crown molding and hardware; stainless steel sink, pull-out faucet, garbage disposal and dishwasher; granite tops (tier #1); tiled backsplash; recess & pendant lighting
- Primary suite includes: 52" ceiling fan & large walk-in closet; tall double-bowl vanity; 5' walk-in tiled shower
- Separate laundry room with folding countertop
- 2-car garage (20'x21')
- Covered entry and back porch