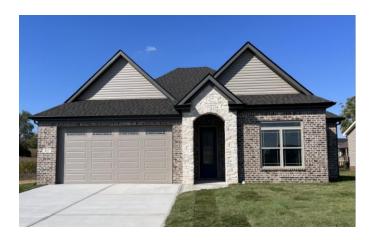

## 125 Lost Tree

In the Homestead

Starting from \$364,900 *Price subject to change without notice* 

## **Features**

- Ranch style home on slab foundation
- Split bedroom open floor plan; 1,811 sf of living space
- Foyer entry with built-ins
- 3 bedrooms and 2 full baths
- Family room with tray ceiling and ceiling fan
- L-shape kitchen with island and pantry closet; plywood cabinetry with dove-tail drawers and soft close doors; crown molding and hardware; stainless steel sink, pull-out faucet, garbage disposal and dishwasher; granite tops (tier #1); tiled backsplash; recess & pendant lighting
- Primary suite includes: 52" ceiling fan & large walk-in closet; tall double-bowl vanity; 5' walk-in tiled shower
- Separate laundry room with folding countertop
- 2-car garage (20'x21')
- Covered entry and back porch