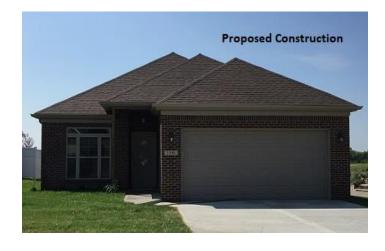

## **Features:**

- 1,534 sq. ft., ranch-style home
- Open floor plan
- 3 bedrooms & 2 full bathrooms
- Spacious family room with 60" ceiling fan
- L-shaped kitchen with raised bar features: full overlay Cabinetry with dovetail, soft-close drawers, crown molding, and decorative hardware; stainless steel sink, and faucet; recess & pendant lighting
- Master suite includes 52" ceiling fan, 5' walk-in shower, tall single-bowl vanity, and walk-in closet
- Separate laundry room
- Stainless Steel Whirlpool Appliance Package
- Oversized 2-car garage
- Large covered patio with ceiling fan (10'x15')

## 126 Cross Park

In Village at Lanes Run the "Willow"

Price: \$194,900