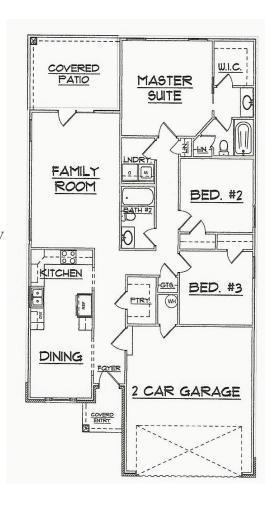

## **Features:**

- 1,534 sq. ft., ranch-style home
- Open floor plan
- 3 bedrooms & 2 full bathrooms
- Spacious family room with 60" ceiling fan
- L-shaped kitchen with raised bar features: full overlay Cabinetry with dovetail, soft-close drawers, crown molding, and decorative hardware; stainless steel sink, and faucet; recess & pendant lighting
- Master suite includes 52" ceiling fan, 5' walk-in shower, tall single-bowl vanity, and walk-in closet
- Separate laundry room
- Stainless Steel Whirlpool Appliance Package
- Oversized 2-car garage
- Large covered patio with ceiling fan (10'x15')