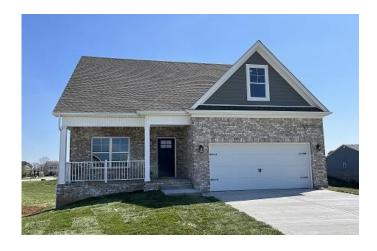

## **Presents**



## **Features**

- 2-story home; 2,175 sf of living space
- Full unfinished walk-out basement
- Open floor plan with 1st floor primary suite
- 4 bedrooms, 2 full baths and 1 half bath
- Bonus room
- L-shape kitchen with island and pantry; plywood painted cabinetry with dove-tail drawers and soft close doors; crown molding and hardware; stainless steel sink, pull-out faucet and garbage disposal; granite tops; tiled backsplash; recess & pendant lighting
- Primary suite includes: 52" ceiling fan & large walk-in closet; 2 single-bowl tall vanities with granite tops;
  5' tiled shower with frameless shower door
- Separate laundry room with cabinetry and cubbies
- 2-car garage
- Covered front porch and rear deck

## 138 Camp Creek

In the Stables

The Blue Spruce List Price: \$469,900