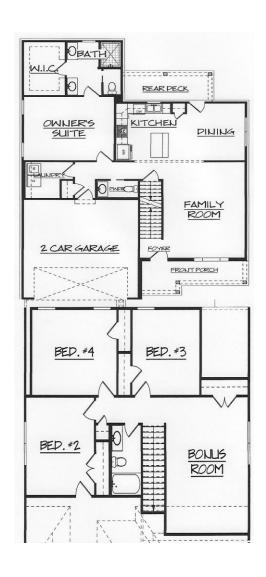

## **Features**

- 2-story home; 2,175 sf of living space
- Full unfinished walk-out basement
- Open floor plan with 1st floor primary suite
- 4 bedrooms, 2 full baths and 1 half bath
- Bonus room
- L-shape kitchen with island and pantry; plywood painted cabinetry with dove-tail drawers and soft close doors; crown molding and hardware; stainless steel sink, pull-out faucet and garbage disposal; granite tops; tiled backsplash; recess & pendant lighting
- Primary suite includes: 52" ceiling fan & large walk-in closet; 2 single-bowl tall vanities with granite tops;
  5' tiled shower with frameless shower door
- Separate laundry room with cabinetry and cubbies
- 2-car garage
- Covered front porch and rear deck